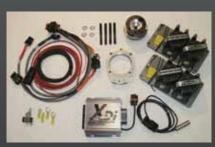

# XDI IGNITION SYSTEM

If your current ignition is making you see red, solve those age old ignition problems with our eXtreme Direct Ignition. Take back the power you are losing to your under performing ignition with superior technology. The XDi's multi-coil setup combined with its unique coil charge routine provides better spark power per cylinder than any other multi-coil system, distributor or magneto.

- The XDi's knob based controls make setup quick and easy
- Over 60° of Spark Duration will eliminates upper RPM misfires caused by short duration CDI spark
- Timing accuracy to within 1/8° optimizes engine performance and reduces engine wear
- No moving parts to wear out and cause premature failure
- Completely eliminates rotor-phasing issues
- MAP sensor input for vacuum advance and boost retard
- Additional features can be added with custom modules