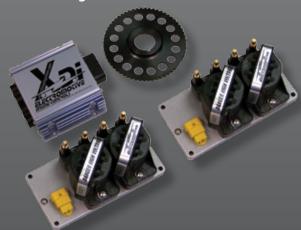

# XDI IGNITION SYSTEM

If your current ignition is making you see red, solve those age old ignition problems with our eXtreme Direct Ignition. Take back the power you are losing to your under performing ignition with superior technology. The XDi's multi-coil setup combined with its unique coil charge routine provides better spark power per cylinder than any other multi-coil system, distributor or magneto.

- The XDi's knob based controls make setup quick and easy
- Over 60° of Spark Duration will eliminates upper RPM misfires caused by short duration CDI spark
- Timing accuracy to within 1/8° optimizes engine performance and reduces engine wear
- No moving parts to wear out and cause premature failure
- Completely eliminates rotor-phasing issues
- MAP sensor input for vacuum advance and boost retard
- Additional features can be added with custom modules