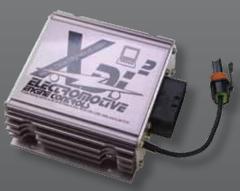

# XDI<sup>2</sup> IGNITION SYSTEM

The XDI<sup>2</sup> steps in when the simplicity of the XDI's knob adjustment simply cannot provide the type of control demanded by some racers. Fully programmable using Electromotive's new WinTEC4 software, the XDI<sup>2</sup> provides all the fine-tuning demanded by racers looking for every ounce of performance from their engine.

- 3D timing tables for creating the perfect timing curve for any engine
- Programmable general purpose inputs and outputs
- Programmable launch control
- Programmable down track boost control
- Programmable knock sensor input
- Programmable staging limiter
- Shift Cut feature for sequential gearboxes